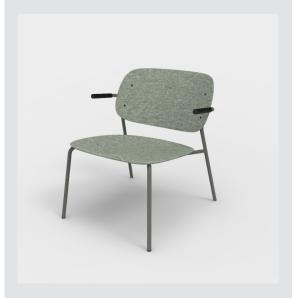

# Hale PET Felt Lounge Chair Armrests

- made from recycled PET bottles and steel
- optional seat upholstery
- suitable for contract use
- stackable up to 4 pieces
- delivered preassembled

### Kvadrat collection

\*\*Please, note that seat upholstery is available as an optional feature.

DeVorm sales@devorm.nl | devorm.nl

Hale Lounge Chair references the family look with its refined expression and no-nonsense functionality. Made from PET Felt, the seat and backrest have a soft texture and gently curved ergonomic spine. Combined with a steel frame and armrests, few elements grant Hale a clean expression yet extensive comfort. Thanks to its fully customisable design and slender shape, Hale Lounge Chair won't take much space to seamlessly fit into any setting.