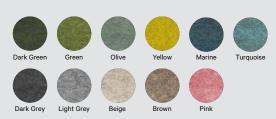

#### **Colours**

#### Seat + backrest

Note: Due to the recycled content of the PET felt, color differences may occur.

#### **Fixture**

Standard RAL 9011 (Black) / RAL 9010 (White)

with 70% gloss degree

Custom Any RAL colour with 70% gloss degree

Fine texture\*

\*Fine texture

finishes are ton

RAL 1012 (Yellow) / RAL 3005 (Pink) RAL 5008 (Marine) / RAL 5020 (Turquoise) / RAL 6007 (Dark Green) RAL 6020 (Green) / RAL 7015 (Dark Grey) / RAL 7033 (Olive) RAL 7044 (Beige) / RAL 7045

+31(0) 268 200 360

sur ton with PET Felt colours.

(Light Grey) / RAL 8014 (Brown) RAL 9011 (Graphite Black)