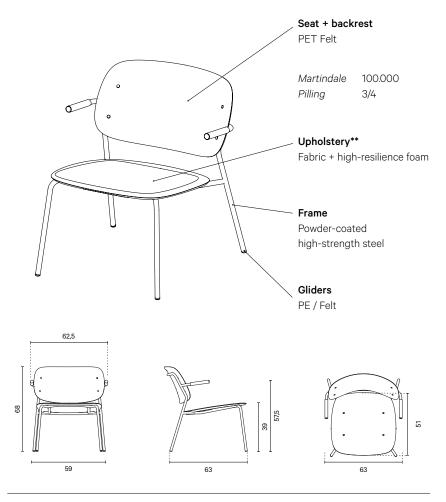

#### Seat + backrest

Note: Due to the recycled content of the PET felt, color differences may occur.

#### **Product overview**