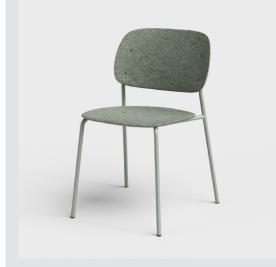

# **Hale** PET Felt Stack Chair

- made from recycled PET bottles and steel
- also available in counter and bar height
- optional armrests and seat upholstery
- suitable for contract use
- stackable up to 8 pieces
- delivered preassembled

## **Bespoke options**

Create a custom design in the Configurator at devorm.nl

DeVorm

+31(0) 268 200 360 sales@devorm.nl | devorm.nl Hale was inspired by a classic school chair - simple, functional, nononsense. Made from PET Felt, the seat and backrest have a soft texture and gently curved shape granting outstanding comfort. Combined with a slender steel frame, few elements grant Hale its clean expression yet surprisingly extensive functionality. The chair is easily stackable and fully customisable in colours and materials, making it suitable for various interior settings.