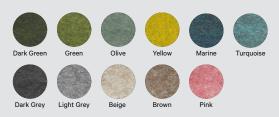

## Colours

## Seat + backrest

**Note:** Due to the recycled content of the PET felt, color differences may occur.

## Fixture

| Standard                                                                                   | RAL 9011 (Black) / RAL 9010 (White)<br>with 70% gloss degree                                                                                                                                                                                                               |
|--------------------------------------------------------------------------------------------|----------------------------------------------------------------------------------------------------------------------------------------------------------------------------------------------------------------------------------------------------------------------------|
| Custom                                                                                     | Any RAL colour with 70% gloss degree                                                                                                                                                                                                                                       |
| Fine texture*<br>*Fine texture<br>finishes are ton<br>sur ton with<br>PET Felt<br>colours. | RAL 1012 (Yellow) / RAL 3005 (Pink)<br>RAL 5008 (Marine) / RAL 5020<br>(Turquoise) / RAL 6007 (Dark Green)<br>RAL 6020 (Green) / RAL 7015<br>(Dark Grey) / RAL 7033 (Olive)<br>RAL 7044 (Beige) / RAL 7045<br>(Light Grey) / RAL 8014 (Brown)<br>RAL 9011 (Graphite Black) |