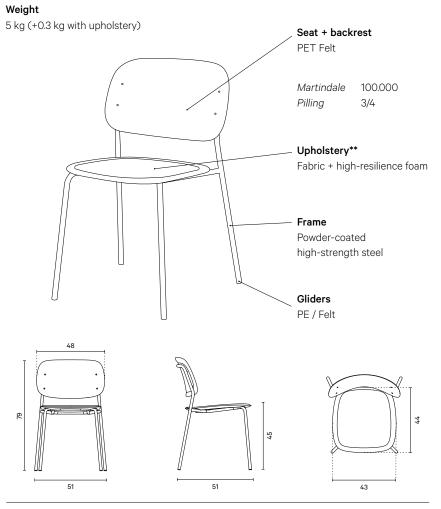

014 (Brown)<br>RAL 9011 (Graphite Black) |

Upholstery

Kvadrat collection

\*\*Please, note that seat upholstery is available as an optional feature.

## **Bespoke options**

Create a custom design in the Configurator at devorm.nl

DeVorm

+31(0) 268 200 360 sales@devorm.nl | devorm.nl Hale was inspired by a classic school chair - simple, functional, nononsense. Made from PET Felt, the seat and backrest have a soft texture and gently curved shape granting outstanding comfort. Combined with a slender steel frame, few elements grant Hale its clean expression yet surprisingly extensive functionality. The chair is easily stackable and fully customisable in colours and materials, making it suitable for various interior settings.

## Designed by Ivan Kasner and De Vorm

# **Product overview**



#### Certifications

- ANSI-BIFMA X5.1-2017 General purpose office chairs
- BS 5852:2006 Ignitability test (performed on PET Felt)
- ISO 12947-2:2016 Abrasion resistance test (performed on PET Felt)
- ISO 12945-2:2000 Pilling Martindale (performed on PET Felt)

## Care & Maintenance

Due to its porous structure, PET Felt can be easily cleaned with water. To remove most stains, it is sufficient to apply a copious amount of water and let it drip through. Do not rub the PET felt surface to avoid excessive pilling. If water is not sufficient, stubborn stains can be removed with professional cleaning products like the James cleaning set.

#### Downloads

3D files, technical drawings and Hi-Res images are available in the Download Library at devorm.nl

## Additional information

You can find f